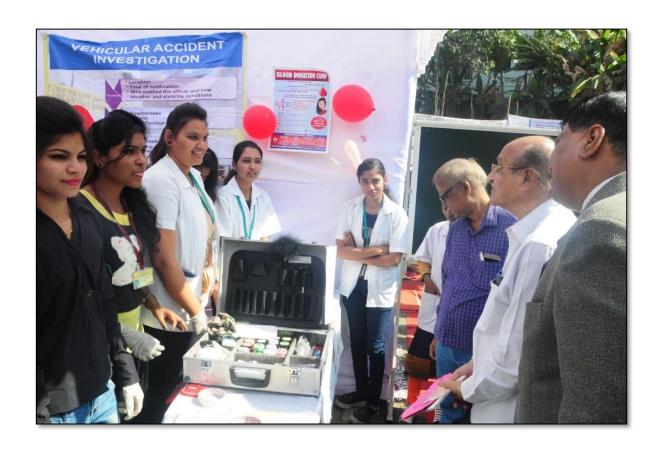

# Display of Departmental Stalls showcasing their Subject- specific products

# Departments participated in the event and their products