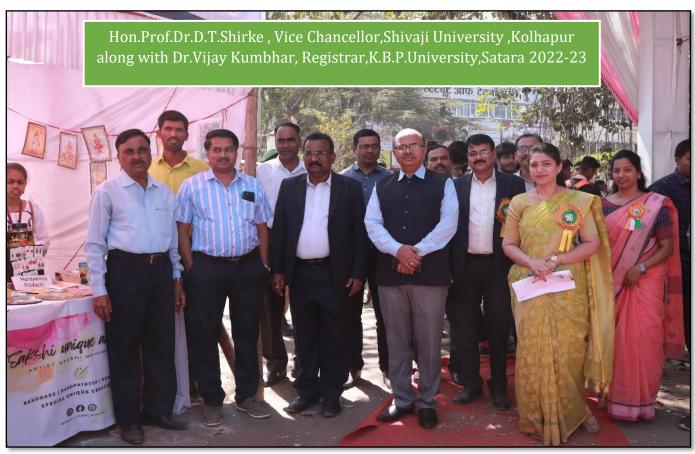

en . FSSAI and MSEME licenese to embrace their start ups .

The overwhelming response from students, faculty, parents, and visitors underscores the event's success. Additionally, we organize "Best Stall" competitions to acknowledge and reward outstanding contributions. Students earns recognition and opportunities for memberships and collaborations. This best practice served as a platform for students to showcase their entrepreneurial spirit and garnered appreciation from industry leaders and stakeholders alike.

# **Annual Event Glimpses of YC Science Exhibition Cum Fair**





# Display of Departmental Stalls showcasing their Subject- specific products









# Departments participated in the event and their products





















# Visit of Eminent Personalities at the event









# **BEST STALL AWARDS**















# Photographs of Display of Departmental products at YC Fair

















# Problems encountered and resources required:

While the two-day fair showcased students' entrepreneurial potential, sustaining momentum beyond the event was crucial. To address this, an online platform was developed, allowing students to continue selling their products. Managed by the Earn and Learn Scheme students, the YC student consumer store ensures sustained engagement and revenue generation throughout the year.



areal raise on the femiliar de plus Mark 58/56 12022

महाराष्ट्र शासन

# - नोंदणीचे प्रमाणपत्र

या प्रमाणवत्राद्वारे प्रमाणित करण्यांत येत आहे की. यस्वतस्य चलाण इन्स्टिय्ह आंफ सायन्स क्रमवा व जिला ही संस्था। विशाशी प्राशामिक सरकारी भारत संभ्या मंत्री