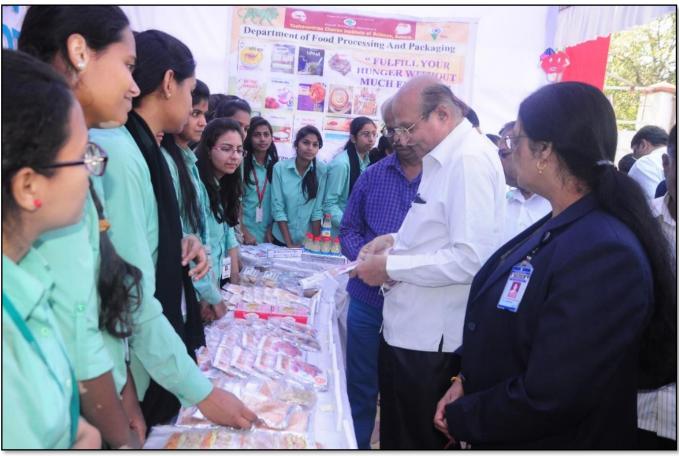

# Display of Departmental Stalls showcasing their Subject- specific products

# Departments participated in the event and their products