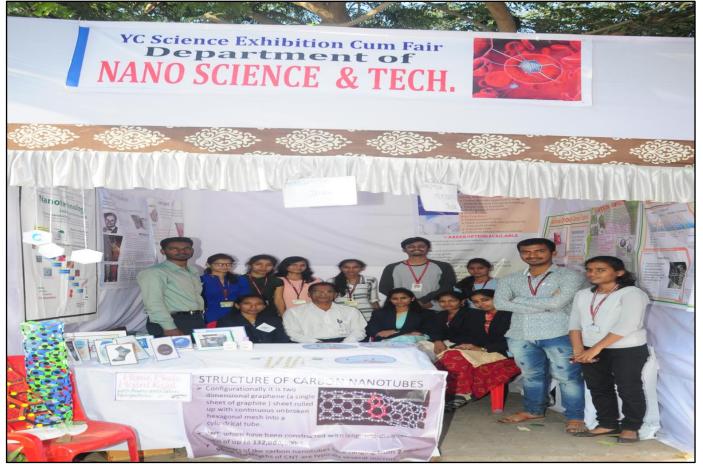

# Display of Departmental Stalls showcasing their Subject- specific products

# Departments participated in the event and their products