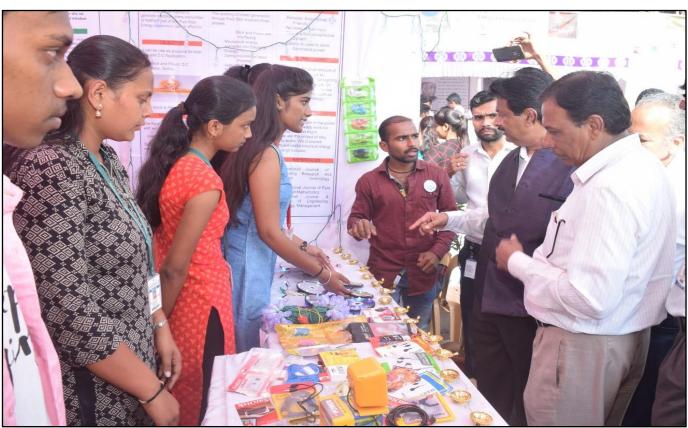

ps

 $\,$  Till now, 20 entrepreneur's has been given . FSSAI and MSEME licenese to embrace their start ups .

The overwhelming response from students, faculty, parents, and visitors underscores the event's success. Additionally, we organize "Best Stall" competitions to acknowledge and reward outstanding contributions. Students earns recognition and opportunities for memberships and collaborations. This best practice served as a platform for students to showcase their entrepreneurial spirit and garnered appreciation from industry leaders and stakeholders alike.

# **Annual Event Glimpses of YC Science Exhibition Cum Fair**





# Display of Departmental Stalls showcasing their Subject- specific products









# Departments participated in the event and their products





















# Visit of Eminent Personalities at the event









# **BEST STALL AWARDS**















# Photographs of Display of Departmental products at YC Fair

















# Problems encountered and resources required:

While the two-day fair showcased students' entrepreneurial potential, sustaining momentum beyond the event was crucial. To address this, an online platform was developed, allowing students to continue selling their products. Managed by the Earn and Learn Scheme students, the YC student consumer store ensures sustained engagement and revenue generation throughout the year.



areal raise on the femiliar de plus Mark 58/56 12022

महाराष्ट्र शासन

# - नोंदणीचे प्रमाणपत्र

या प्रमाणवत्राद्वारे प्रमाणित करण्यांत येत आहे की. यस्वतस्य चलाण इन्स्टिय्ह आंफ सायन्स क्रमवा व जिला ही