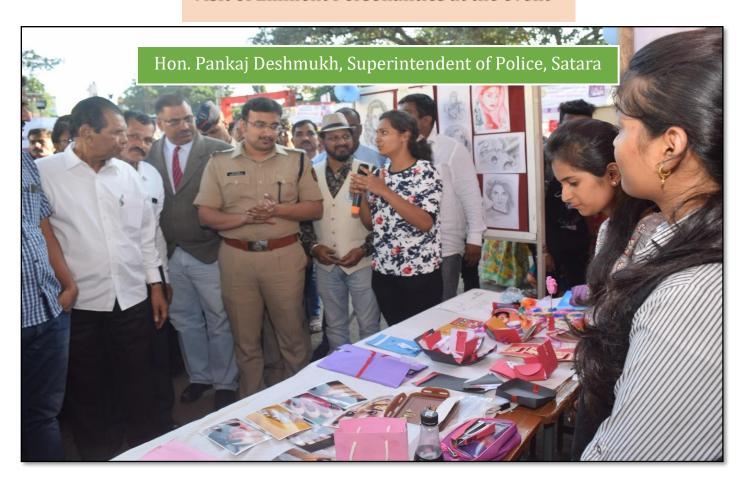

iven . FSSAI and MSEME licenese to embrace their start ups .

The overwhelming response from students, faculty, parents, and visitors underscores the event's success. Additionally, we organize "Best Stall" competitions to acknowledge and reward outstanding contributions. Students earns recognition and opportunities for memberships and collaborations. This best practice served as a platform for students to showcase their entrepreneurial spirit and garnered appreciation from industry leaders and stakeholders alike.

# **Annual Event Glimpses of YC Science Exhibition Cum Fair**





# Display of Departmental Stalls showcasing their Subject- specific products









# Departments participated in the event and their products





















# Visit of Eminent Personalities at the event









# **BEST STALL AWARDS**















# Photographs of Display of Departmental products at YC Fair

















# Problems encountered and resources required:

While the two-day fair showcased students' entrepreneurial potential, sustaining momentum beyond the event was crucial. To address this, an online platform was developed, allowing students to continue selling their products. Managed by the Earn and Learn Scheme students, the YC student consumer store ensures sustained engagement and revenue generation throughout the year.



areal raise on the femiliar de plus Mark 58/56 12022

महाराष्ट्र शासन

# - नोंदणीचे प्रमाणपत्र

या प्रमाणवत्राद्वारे प्रमाणित करण्यांत येत आहे की. यस्वतस्य चलाण इन्स्टिय्ह आंफ सायन्स क्रमवा व जिला ही संस्था। विशाशी प्राशामिक सरकारी भारत संभ्या मंत्र