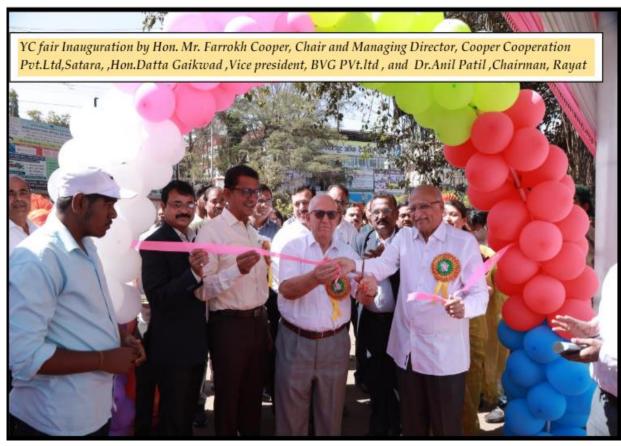

FSSAI and MSEME licenese to embrace their start ups .

The overwhelming response from students, faculty, parents, and visitors underscores the event's success. Additionally, we organize "Best Stall" competitions to acknowledge and reward outstanding contributions. Students earns recognition and opportunities for memberships and collaborations. This best practice served as a platform for students to showcase their entrepreneurial spirit and garnered appreciation from industry leaders and stakeholders alike.

# **Annual Event Glimpses of YC Science Exhibition Cum Fair**





# Display of Departmental Stalls showcasing their Subject- specific products









# Departments participated in the event and their products





















# Visit of Eminent Personalities at the event









# **BEST STALL AWARDS**















# Photographs of Display of Departmental products at YC Fair

















# Problems encountered and resources required:

While the two-day fair showcased students' entrepreneurial potential, sustaining momentum beyond the event was crucial. To address this, an online platform was developed, allowing students to continue selling their products. Managed by the Earn and Learn Scheme students, the YC student consumer store ensures sustained engagement and revenue generation throughout the year.



areal raise on the femiliar de plus Mark 58/56 12022

महाराष्ट्र शासन

# - नोंदणीचे प्रमाणपत्र

या प्रमाणवत्राद्वारे प्रमाणित करण्यांत येत आहे की. यस्वतस्य चलाण इन्स्टिय्ह आंफ सायन्स क्रमवा व जिला ही संस्था। विशाशी प्राशामिक सरकारी भारत संभ्या मंत्री स्था