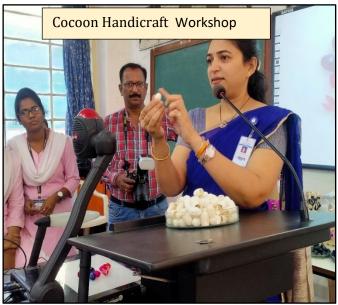

dents to materialize their business plans, enabling them to obtain licenses and kick-start their entrepreneurial journey.

Throughout the year, students are motivated to cultivate entrepreneurial skills and gain hands-on experience in market dynamics. The pinnacle of this endeavor culminates in the two-days YC Science Exhibition Cum Fair, featuring over 50 stalls showcasing a diverse range of subject-specific products and working models. Esteemed business personalities are invited to inspire students, imparting valuable insights into marketing strategies and sharing their own experiences. Such events serve as catalysts for students, encouraging them to harness their potential and aspire to become successful entrepreneurs in their future endeavors.



# Trainings and Hand on workshops













# **Training Sessions under Entrepreneurship Development Cell**









# **Industrial Visits**





# Conduction of Industry Institute Interface Meet and Hackathon for Exchange of Ideas

# INDUSTRY INSTITUE INTERFACE MEET-I



### >On 29th Oct. 2018

- •Dignitaries form industries and engineering institutes in and around Satara Participated in the meet
- Around 43 participants from industries participated in the meet



### Agenda

- •To introduce the center to the local industries.
- •To discuss the need of local industries





Ar. P. V. Kalgude, AVP Education Services and Initiatives Tata Technologies, Pune.

Mr. R. P. Ranade, President MAS Satara and Mr. Vasantrao Phadtare, member CDC, YCIS Satara. Dr. Anil Patil, Chairman, Rayat Shikshan Sanstha.

### Industry-Institute Inte