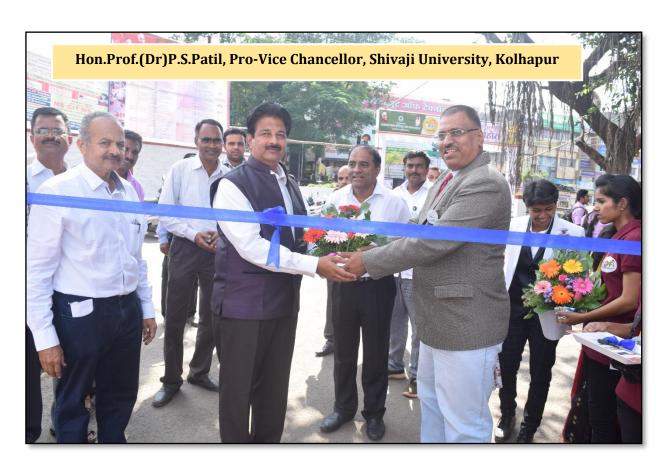

. FSSAI and MSEME licenese to embrace their start ups .

The overwhelming response from students, faculty, parents, and visitors underscores the event's success. Additionally, we organize "Best Stall" competitions to acknowledge and reward outstanding contributions. Students earns recognition and opportunities for memberships and collaborations. This best practice served as a platform for students to showcase their entrepreneurial spirit and garnered appreciation from industry leaders and stakeholders alike.

# **Annual Event Glimpses of YC Science Exhibition Cum Fair**





# Display of Departmental Stalls showcasing their Subject- specific products









# Departments participated in the event and their products





















# Visit of Eminent Personalities at the event









# **BEST STALL AWARDS**















# Photographs of Display of Departmental products at YC Fair

















# Problems encountered and resources required:

While the two-day fair showcased students' entrepreneurial potential, sustaining momentum beyond the event was crucial. To address this, an online platform was developed, allowing students to continue selling their products. Managed by the Earn and Learn Scheme students, the YC student consumer store ensures sustained engagement and revenue generation throughout the year.



areal raise on the femiliar de plus Mark 58/56 12022

महाराष्ट्र शासन

# - नोंदणीचे प्रमाणपत्र

या प्रमाणवत्राद्वारे प्रमाणित करण्यांत येत आहे की. यस्वतस्य चलाण इन्स्टिय्ह आंफ सायन्स क्रमवा व जिला ही संस्था। विशाशी प्राशामिक सरकारी भारत संभ्या मंत्री स्