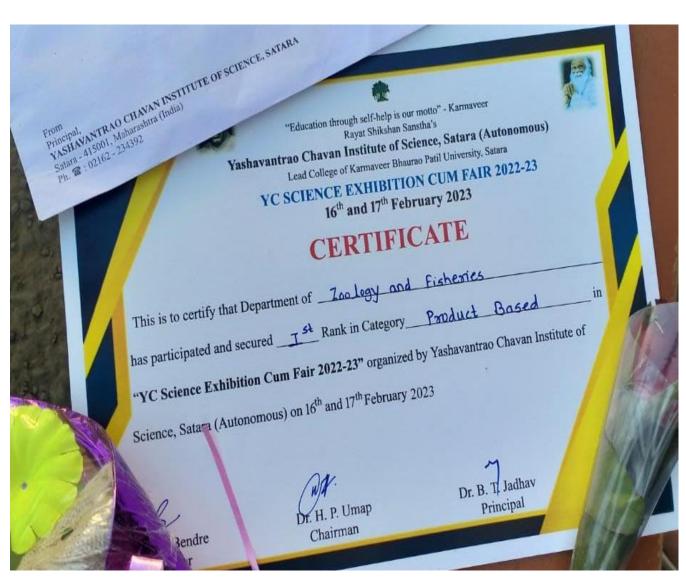

ace their start ups .

The overwhelming response from students, faculty, parents, and visitors underscores the event's success. Additionally, we organize "Best Stall" competitions to acknowledge and reward outstanding contributions. Students earns recognition and opportunities for memberships and collaborations. This best practice served as a platform for students to showcase their entrepreneurial spirit and garnered appreciation from industry leaders and stakeholders alike.

# **Annual Event Glimpses of YC Science Exhibition Cum Fair**





# Display of Departmental Stalls showcasing their Subject- specific products









# Departments participated in the event and their products





















# Visit of Eminent Personalities at the event









# **BEST STALL AWARDS**















# Photographs of Display of Departmental products at YC Fair

















# Problems encountered and resources required:

While the two-day fair showcased students' entrepreneurial potential, sustaining momentum beyond the event was crucial. To address this, an online platform was developed, allowing students to continue selling their products. Managed by the Earn and Learn Scheme students, the YC student consumer store ensures sustained engagement and revenue generation throughout the year.



areal raise on the femiliar de plus Mark 58/56 12022

महाराष्ट्र शासन

# - नोंदणीचे प्रमाणपत्र

या प्रमाणवत्राद्वारे प्रमाणित करण्यांत येत आहे की. यस्वतस्य चलाण इन्स्टिय्ह आंफ सायन्स क्रमवा व जिला ही संस्था। विशाशी प्राशामिक सरकारी भारत संभ्या मंत्री स्थातामा ला जि स्थातामा महाराष्ट्र सह