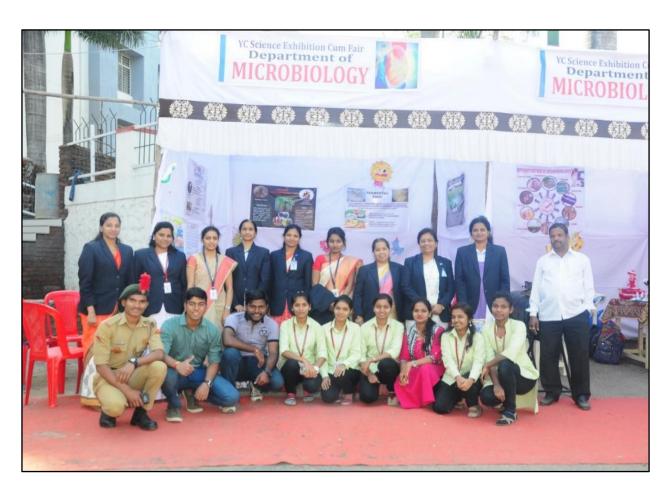

# Display of Departmental Stalls showcasing their Subject- specific products

# Departments participated in the event and their products

# List of Department participated and their commodities for sale:

| Sr.no | Name of Department          | Type of Commodities                | Games         |
|-------|-----------------------------|------------------------------------|---------------|
| 1.    | Microbiology                | Butter milk, Lassi, Mishti Dahi,   | Microbial     |
|       |                             | Idli, Sandwich, Mattha, Cheese     | Puzzles       |
|       |                             | garlic bread, Probiotic juice,     |               |
|       |                             | Cookies, eco colors .              |               |
| 2.    | Physics                     | Mini telescope ,Dancing robot,     | Science       |
|       |                             | Magnetic car, Helicopter, LED      | world         |
|       |                             | chesser, Table top fountain,       | puzzle, body  |
|       |                             | Hologram, Antigravity              | balance, flip |
|       |                             | suspension, aeroplane, floating    | top toe       |
|       |                             | chair & table                      |               |
| 3.    | Computer Science (Entire)   | Chocolate, Chat Kachori, Mobile    |               |
|       |                             | covers, Pani puri, Chicken         |               |
|       |                             | Samosa, Mehndi tattoo, Android     |               |
|       |                             | application.                       |               |
| 4.    | Food processing & packaging | Apple coconut burfi, Vegan         |               |
|       |                             | chocolate, Makhana granola, Fruit  |               |
|       |                             | custard, Paan & Elaichi flavored   |               |
|       |                             | ice cream, Sprout bhel, mouse      |               |
|       |                             | cake, Paan flavored lassi, Mint &  |               |
|       |                             | dry fruit flavoured lassi, Chaos & |               |
|       |                             | ready cook masala                  |               |
|       |                             | Palak papad, bhakarwadi, panha,    |               |
|       |                             | Dried onion flakes, kairi shots,   |               |
|       |                             | milk shake, Finger chips, Peru     |               |
|       |                             | rabadi, Pani puri, Soya oats       |               |
|       |                             | cookies, Saunf RTS, Lemon          |               |
|       |                             | Pickle.Carrot pomez bar,           |               |
|       |                             | Nutritious sprout dhokala, Badam   |               |
|       |                             | shake, Fruit Salad, Watermelon     |               |
|       |                             | Smoothie, Guava juice, pakoda      |               |
|       |                             | premix, Paan mouth freshner,       |               |
|       |                             | Banana oatmeal smoothie, Fish      |               |
|       |                             | bite, mango lassi, Tea flavoured   |               |
|       |                             | spread, Panipuri, Paan Flavoured   |               |
|       |                             | saunf, brownies, flaxed cookies,   |               |