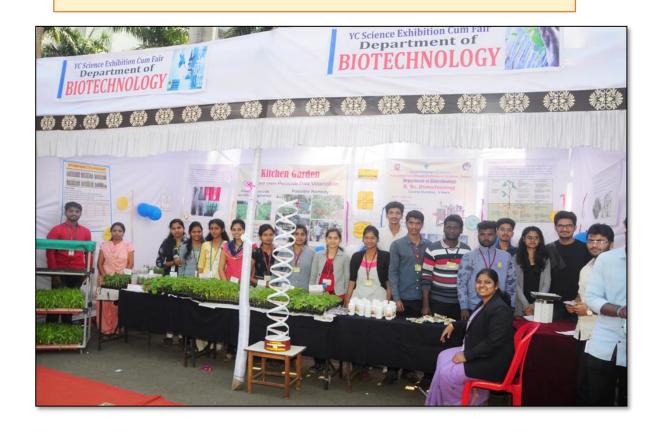

# Display of Departmental Stalls showcasing their Subject- specific products

# Departments participated in the event and their products