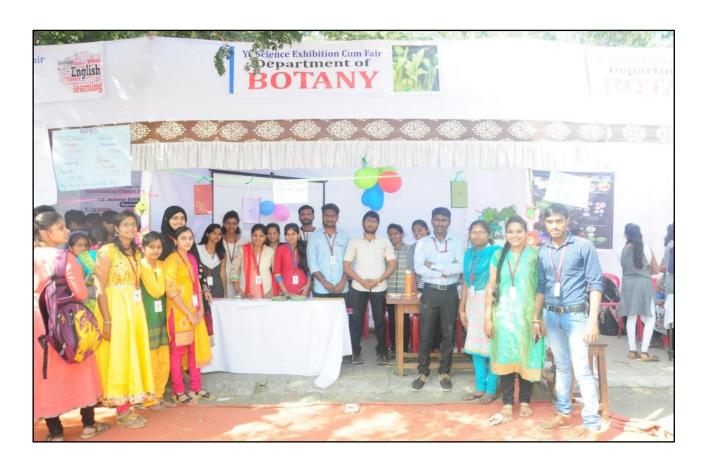

# Display of Departmental Stalls showcasing their Subject- specific products

# Departments participated in the event and their products