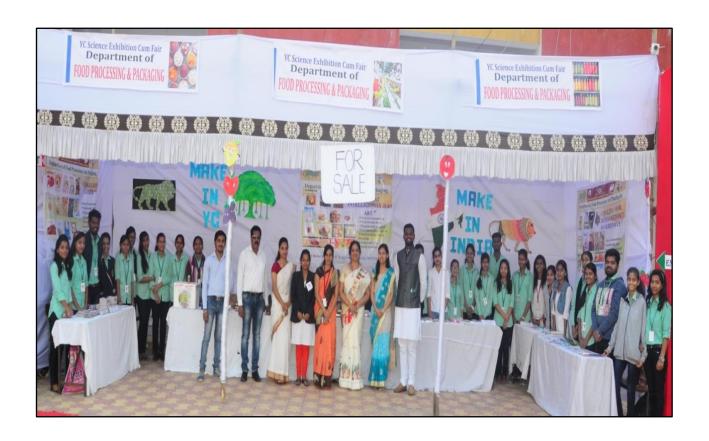

# Display of Departmental Stalls showcasing their Subject- specific products

# Departments participated in the event and their products

# List of Department participated and their commodities for sale:

| Sr.no | Name of Department          | Type of Commodities                | Games         |
|-------|-----------------------------|------------------------------------|---------------|
| 1.    | Microbiology                | Butter milk, Lassi, Mishti Dahi,   | Microbial     |
|       |                             | Idli, Sandwich, Mattha, Cheese     | Puzzles       |
|       |                             | garlic bread, Probiotic juice,     |               |
|       |                             | Cookies, eco colors .              |               |
| 2.    | Physics                     | Mini telescope ,Dancing robot,     | Science       |
|       |                             | Magnetic car, Helicopter, LED      | world         |
|       |                             | chesser, Table top fountain,       | puzzle, body  |
|       |                             | Hologram, Antigravity              | balance, flip |
|       |                             | suspension, aeroplane, floating    | top toe       |
|       |                             | chair & table                      |               |
| 3.    | Computer Science (Entire)   | Chocolate, Chat Kachori, Mobile    |               |
|       |                             | covers, Pani puri, Chicken         |               |
|       |                             | Samosa, Mehndi tattoo, Android     |               |
|       |                             | application.                       |               |
| 4.    | Food processing & packaging | Apple coconut burfi, Vegan         |               |
|       |                             | chocolate, Makhana granola, Fruit  |               |
|       |                             | custard, Paan & Elaichi flavored   |               |
|       |                             | ice cream, Sprout bhel, mouse      |               |
|       |                             | cake, Paan flavored lassi, Mint &  |               |
|       |                             | dry fruit flavoured lassi, Chaos & |               |
|       |                             | ready cook masala                  |               |
|       |                             | Palak papad, bhakarwadi, panha,    |               |
|       |                             | Dried onion flakes, kairi shots,   |               |
|       |                             | milk shake, Finger chips, Peru     |               |
|       |                             | rabadi, Pani puri, Soya oats       |               |
|       |                             | cookies, Saunf RTS, Lemon          |               |
|       |                             | Pickle.Carrot pomez bar,           |               |
|       |                             | Nutritious sprout dhokala, Badam   |               |
|       |                             | shake, Fruit Salad, Watermelon     |               |
|       |                             | Smoothie, Guava juice, pakoda      |               |
|       |                             | premix, Paan mouth freshner,       |               |
|       |                             | Banana oatmeal smoothie, Fish      |               |
|       |                             | bite, mango lassi, Tea flavoured   |               |
|       |                             | spread, Panipuri, Paan Flavoured   |               |
|       |                             | saunf, brownies, flaxed cookies,   |               |