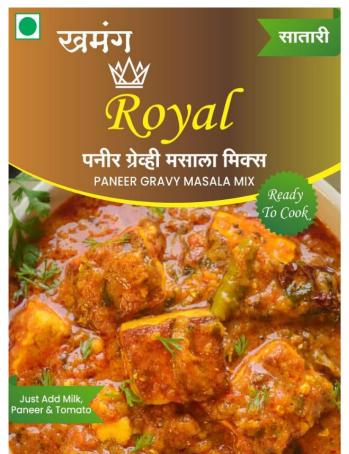

# List of Students /Entrepreneurs received MSME and FSSAI license:

| Sr. | Name Of Student            | Certificate                                |
|-----|----------------------------|--------------------------------------------|
| 1.  | Akansha Kadam              | Akanksha Kadam.pdf                         |
| 2.  | Neha Nitin Dalvi           | PDF  Neha Nitin Dalvi  MSME.pdf            |
| 3.  | Pranali Pisal              | pranali pisal fssai 1[1].pdf  MSME license |
| 4.  | Priyanka Indrajit Nalawade | Priya food and spices .pdf                 |
| 5.  | Radhika Yadav              | Radhika yadav MSME .pdf FSSAI              |
| 6.  | Shri Rohan Pravin Pawar    | VAISHNAVI MASALE 2.pdf                     |
| 7.  | Vaibhavi Bagade            | vaibhavi bakes .pdf                        |
| 8.  | Shivendra Bhosale          | 2.Shivendra bhosale fssai.pdf              |
| 9.  | Shweta Bhosale             | 3.Shweta Bhosale<br>FSSAi.pdf              |
| 10. | Siddhi Phalke              | 4.Siddhi phalke<br>fssai.pdf               |
| 11. | Prathamesh Pawar           | 5.Prathamesh pawar fssai.pdf               |
|     |                            |                                            |