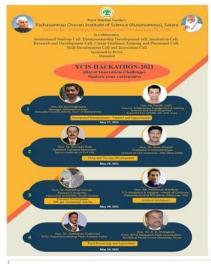

# YCIS Hackathon-2021

(Rayat Innovation Challenge) #unlock your curiousness

| Sr.<br>No. | Activity                                           | Beneficiaries |
|------------|----------------------------------------------------|---------------|
| 1.         | Registered Idea                                    | 210           |
| 2.         | Ignition stage -I<br>Expert talk                   | 05            |
| 3.         | Panel discussion session and eminent panellist     | 20            |
| 4.         | Elevation and<br>development of idea-<br>Phase -II | 210           |
| 5.         | Pitching of idea for final selection               | 170           |
| 6.         | Prototype                                          | 50            |