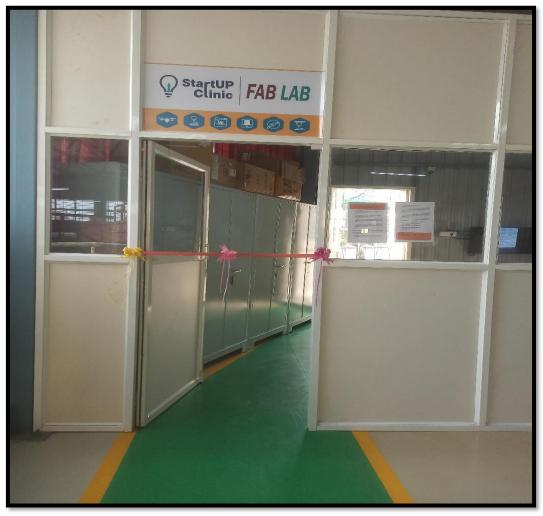

# Start up Clinic and Fab lab for initiating Start ups of Students

### **Facilities**

- Common reception, visitors' lounge & hangout zone
- Biometric access
- · Beverages from vending machines in pantry
- · Shared use of conference room/discussion
- Two-wheeler parking
- · Access to business training & information workshops
- Access to prototyping facility, 3D printing and high-end software
- Workstations with power backup & internet connection
- · Housekeeping support