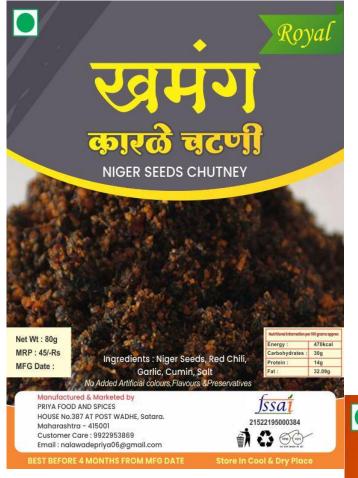

# List of Students /Entrepreneurs received MSME and FSSAI license:

| Sr. | Name Of Student            | Certificate                                |
|-----|----------------------------|--------------------------------------------|
| 1.  | Akansha Kadam              | Akanksha Kadam.pdf                         |
| 2.  | Neha Nitin Dalvi           | PDF  Neha Nitin Dalvi  MSME.pdf            |
| 3.  | Pranali Pisal              | pranali pisal fssai 1[1].pdf  MSME license |
| 4.  | Priyanka Indrajit Nalawade | Priya food and spices .pdf                 |
| 5.  | Radhika Yadav              | Radhika yadav MSME .pdf FSSAI              |
| 6.  | Shri Rohan Pravin Pawar    | VAISHNAVI MASALE 2.pdf                     |
| 7.  | Vaibhavi Bagade            | vaibhavi bakes .pdf                        |
| 8.  | Shivendra Bhosale          | 2.Shivendra bhosale fssai.pdf              |
| 9.  | Shweta Bhosale             | 3.Shweta Bhosale<br>FSSAi.pdf              |
| 10. | Siddhi Phalke              | 4.Siddhi phalke<br>fssai.pdf               |
| 11. | Prathamesh Pawar           | 5.Prathamesh pawar fssai.pdf               |
|     |                            |                                            |