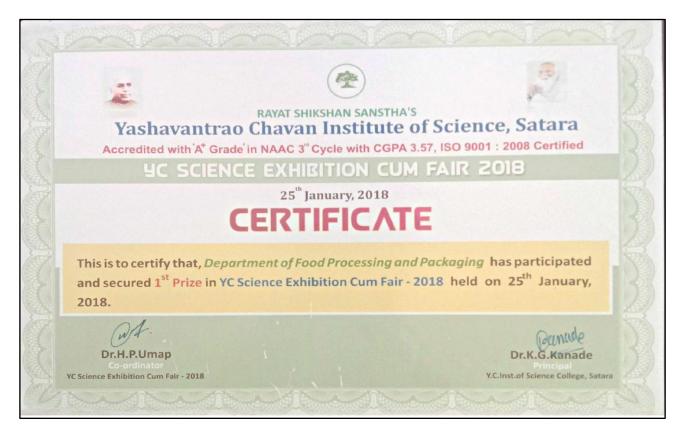

embrace their start ups .

The overwhelming response from students, faculty, parents, and visitors underscores the event's success. Additionally, we organize "Best Stall" competitions to acknowledge and reward outstanding contributions. Students earns recognition and opportunities for memberships and collaborations. This best practice served as a platform for students to showcase their entrepreneurial spirit and garnered appreciation from industry leaders and stakeholders alike.

# **Annual Event Glimpses of YC Science Exhibition Cum Fair**





# Display of Departmental Stalls showcasing their Subject- specific products









# Departments participated in the event and their products





















# Visit of Eminent Personalities at the event









# **BEST STALL AWARDS**















# Photographs of Display of Departmental products at YC Fair

















# Problems encountered and resources required:

While the two-day fair showcased students' entrepreneurial potential, sustaining momentum beyond the event was crucial. To address this, an online platform was developed, allowing students to continue selling their products. Managed by the Earn and Learn Scheme students, the YC student consumer store ensures sustained engagement and revenue generation throughout the year.



areal raise on the femiliar de plus Mark 58/56 12022

महाराष्ट्र शासन

# - नोंदणीचे प्रमाणपत्र

या प्रमाणवत्राद्वारे प्रमाणित करण्यांत येत आहे की. यस्वतस्य चलाण इन्स्टिय्ह आंफ सायन्स क्रमवा व जिला ही संस्था। विशाशी प्राशामिक सरकारी भारत संभ्या मंत्री स्थातामा ला जि स्थातामा महाराष्ट्