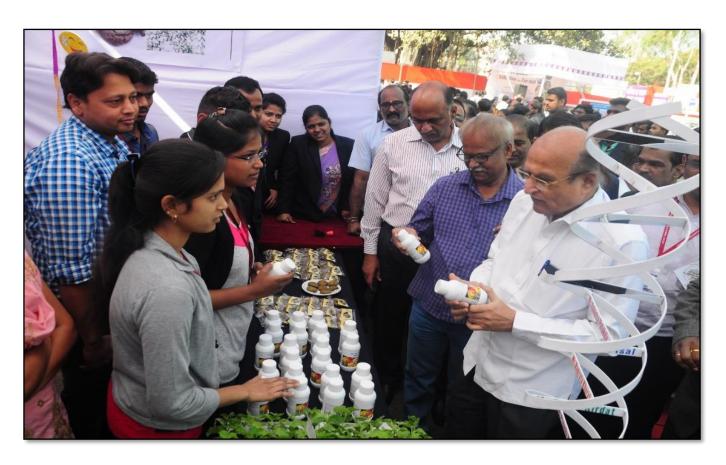

keting by providing them FSSAI and MSEME licenese for initiating their own start ups

 $\,$  Till now, 20 entrepreneur's has been given . FSSAI and MSEME licenese to embrace their start ups .

The overwhelming response from students, faculty, parents, and visitors underscores the event's success. Additionally, we organize "Best Stall" competitions to acknowledge and reward outstanding contributions. Students earns recognition and opportunities for memberships and collaborations. This best practice served as a platform for students to showcase their entrepreneurial spirit and garnered appreciation from industry leaders and stakeholders alike.

# **Annual Event Glimpses of YC Science Exhibition Cum Fair**





# Display of Departmental Stalls showcasing their Subject- specific products









# Departments participated in the event and their products





















# Visit of Eminent Personalities at the event









# **BEST STALL AWARDS**















# Photographs of Display of Departmental products at YC Fair

















# Problems encountered and resources required:

While the two-day fair showcased students' entrepreneurial potential, sustaining momentum beyond the event was crucial. To address this, an online platform was developed, allowing students to continue selling their products. Managed by the Earn and Learn Scheme students, the YC student consumer store ensures sustained engagement and revenue generation throughout the year.



areal raise on the femiliar de plus Mark 58/56 12022

महाराष्ट्र शासन

# - नोंदणीचे प्रमाणपत्र

या प्रमाणवत्राद्वारे प