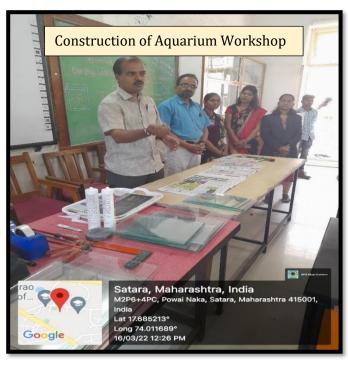

s to materialize their business plans, enabling them to obtain licenses and kick-start their entrepreneurial journey.

Throughout the year, students are motivated to cultivate entrepreneurial skills and gain hands-on experience in market dynamics. The pinnacle of this endeavor culminates in the two-days YC Science Exhibition Cum Fair, featuring over 50 stalls showcasing a diverse range of subject-specific products and working models. Esteemed business personalities are invited to inspire students, imparting valuable insights into marketing strategies and sharing their own experiences. Such events serve as catalysts for students, encouraging them to harness their potential and aspire to become successful entrepreneurs in their future endeavors.



# Trainings and Hand on workshops













# **Training Sessions under Entrepreneurship Development Cell**









# **Industrial Visits**





# Conduction of Industry Institute Interface Meet and Hackathon for Exchange of Ideas

# INDUSTRY INSTITUE INTERFACE MEET-I



### >On 29th Oct. 2018

- •Dignitaries form industries and engineering institutes in and around Satara Participated in the meet
- Around 43 participants from industries participated in the meet



### Agenda

- •To introduce the center to the local industries.
- •To discuss the need of local industries





Ar. P. V. Kalgude, AVP Education Services and Initiatives Tata Technologies, Pune.

Mr. R. P. Ranade, President MAS Satara and Mr. Vasantrao Phadtare, member CDC, YCIS Satara. Dr. Anil Patil, Chairman, Rayat Shikshan Sanstha.

### Industry-Institute Interfac