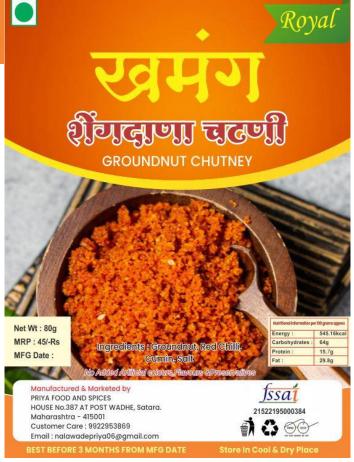

# List of Students /Entrepreneurs received MSME and FSSAI license:

| Sr. | Name Of Student            | Certificate                                |
|-----|----------------------------|--------------------------------------------|
| 1.  | Akansha Kadam              | Akanksha Kadam.pdf                         |
| 2.  | Neha Nitin Dalvi           | PDF  Neha Nitin Dalvi  MSME.pdf            |
| 3.  | Pranali Pisal              | pranali pisal fssai 1[1].pdf  MSME license |
| 4.  | Priyanka Indrajit Nalawade | Priya food and spices .pdf                 |
| 5.  | Radhika Yadav              | Radhika yadav MSME .pdf FSSAI              |
| 6.  | Shri Rohan Pravin Pawar    | VAISHNAVI MASALE 2.pdf                     |
| 7.  | Vaibhavi Bagade            | vaibhavi bakes .pdf                        |
| 8.  | Shivendra Bhosale          | 2.Shivendra bhosale fssai.pdf              |
| 9.  | Shweta Bhosale             | 3.Shweta Bhosale<br>FSSAi.pdf              |
| 10. | Siddhi Phalke              | 4.Siddhi phalke<br>fssai.pdf               |
| 11. | Prathamesh Pawar           | 5.Prathamesh pawar fssai.pdf               |
|     |                            |                                            |