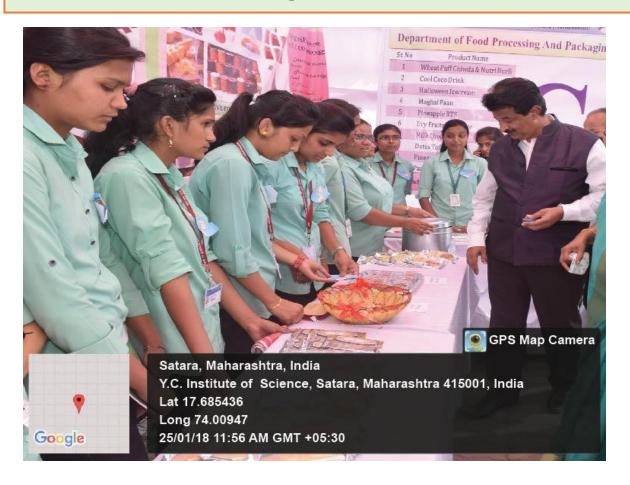

# Display of Departmental Stalls showcasing their Subject- specific products

# Departments participated in the event and their products