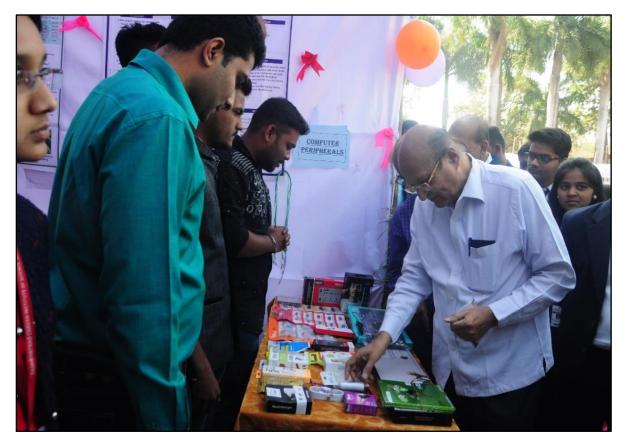

# Display of Departmental Stalls showcasing their Subject- specific products

# Visit of Eminent Personalities at the event