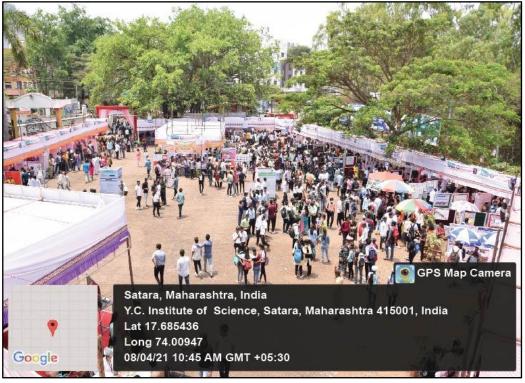

Throughout the year, students are motivated to cultivate entrepreneurial skills and gain hands-on experience in market dynamics. The pinnacle of this endeavor culminates in the two-days YC Science Exhibition Cum Fair, featuring over 50 stalls showcasing a diverse range of subject-specific products and working models. Esteemed business personalities are invited to inspire students, imparting valuable insights into marketing strategies and sharing their own experiences. Such events serve as catalysts for students, encouraging them to harness their potential and aspire to become successful entrepreneurs in their future endeavors.

## **Evidence of Success:**

Participation of about more than 5000 students from 30 departments since five years resulted in the display of 85 subject-related products, demonstrating students' ability to apply their knowledge practically. The event generated significant profits, with select products attracting interest from industry leaders like BVG India Pvt. Ltd. During the event, guests and visitors commend the students' productivity and applaud the innovative spirit evident in their creations. Many recognize the event's significance in enhancing the institute's international profile and commend the students for their creativity in marketing their products. The major success of the event lies the authentication of their product for marketing by providing them FSSAI and MSEME licenese for initiating their own start ups