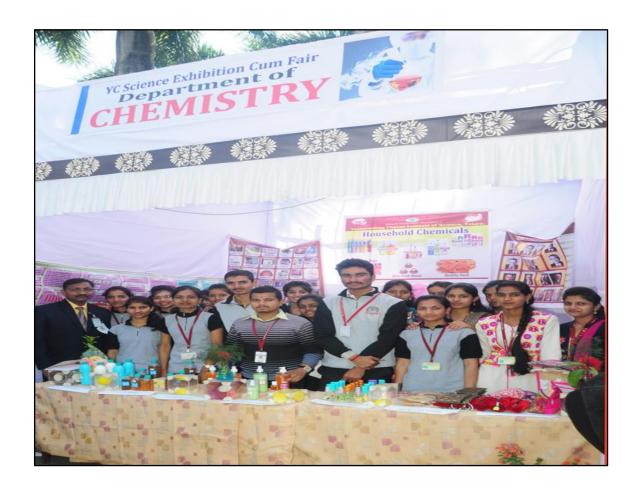

# Display of Departmental Stalls showcasing their Subject- specific products

# Departments participated in the event and their products

|     |                   | Ready to eat masala packs,         |              |
|-----|-------------------|------------------------------------|--------------|
|     |                   | Fasting modak                      |              |
| 5.  | Chemistry         | Pickle product, turmeric powder,   |              |
|     |                   | resin art, Coffee, cold drinks,    |              |
|     |                   | candles,Perfumes ,Phenyls,         |              |
|     |                   | Cleaners, Hand wash, Herbal        |              |
|     |                   | products                           |              |
| 6.  | Drug Chemistry    | Cosmetics, masala papad, milk      | Bucket &     |
|     |                   | shake, kairy panha                 | coin, chess. |
| 7.  | Botany            | Planters, Terrarium, flower        |              |
|     |                   | arrangement display, plants for    |              |
|     |                   | sale, plants used in games,        |              |
|     |                   | Ecofriendly colors, herbal         |              |
|     |                   | cosmetics & pesticides, jeevamrut, |              |
|     |                   | herbal nutraceuticals,herbal       |              |
|     |                   | soaps, farmers products.           |              |
| 8.  | Seed technology   | Variety of Seeds, Seed jwelleries, |              |
|     |                   | Sweets                             |              |
| 9.  | Biotechnology     | Vermicompost, vermiwash, plant     | Scientific   |
|     |                   | tissue culture plants, humic acid, | puzzle       |
|     |                   | liquid fertilizer, aloevera        |              |
|     |                   | handwash                           |              |
|     |                   | Mango pulp, holi colour, gulab     |              |
|     |                   | sharbat, cold juice, gummy candy,  |              |
|     |                   | mojito, cup cakes, herbal soaps,   |              |
| 10. | Animation Science | Pencil sketches, paintings, paper  | Animation    |
|     |                   | crafts, nail arts, vector drawing  | graphics and |
|     |                   | art, culture photography, image    | fun games,   |
|     |                   | editing, online logos, different   | computer     |
|     |                   | types of crowns, digital           | games(CS-    |
|     |                   | photography for students, visiting | GO),         |
|     |                   | cards, business cards, posters,    | macreme      |
|     |                   | brouchers, image composition       | arts, quize  |
|     |                   | and manipulation.                  | competition, |
|     |                   |                                    | crown and    |
|     |                   |                                    | tattoo       |
|     |                   |                                    | making,      |
|     |                   |                                    | camera       |
|     |                   |                                    | handling and |