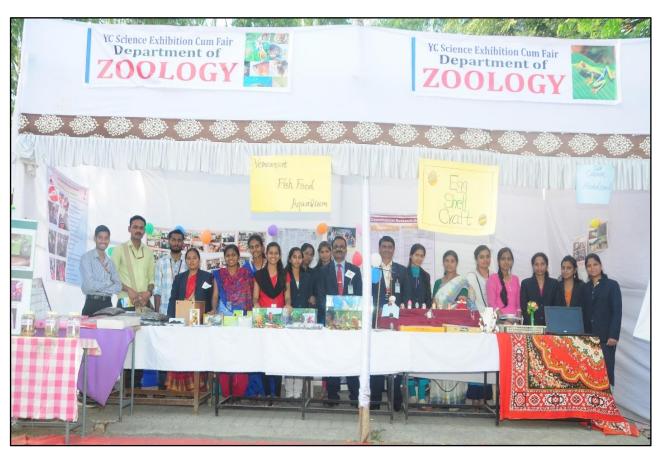

# Display of Departmental Stalls showcasing their Subject- specific products

# Departments participated in the event and their products