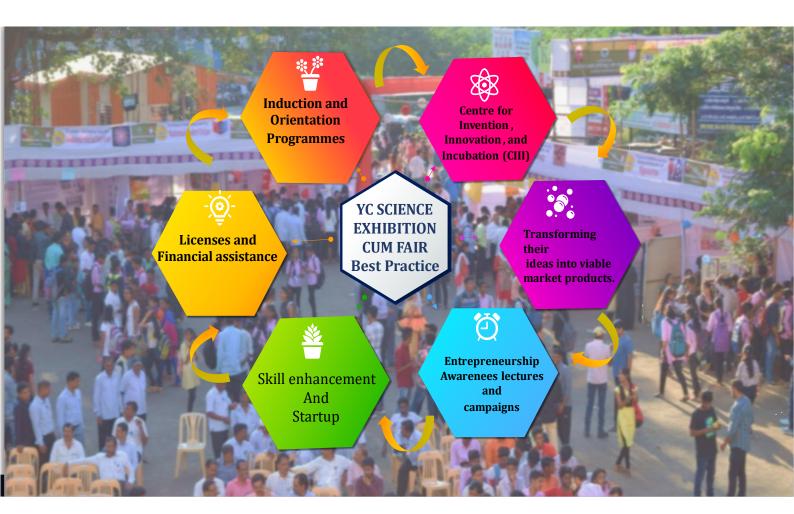

### **Practice:**

The YC Science Exhibition cum fair is an annual event organized with precision by the Y.C. Institute of Science, adhering to the highest institutional standards. This event serves as a platform to groom our students, aligning with our core objective of fostering innovation and entrepreneurship. Prior to this grand event, we conduct **Induction and Orientation programs** to acquaint students with its significance and encourage their participation.

Recognizing the importance of identifying and nurturing entrepreneurial talents among our students, the institute conducts various **training sessions and workshops**. These initiatives encompass Entrepreneurship Awareness Camps, **Entrepreneurship Development Programs**, and **industrial visits** to instil practical knowledge.

To further support this ethos, we have established a **Start-up Cell** aimed at nurturing students' business acumen and transforming their ideas into viable market products. In collaboration with the Science Technology Park and Tata Technologies, our institute has set up a **Centre for Invention, Innovation, and Incubation (CIII)**. This collaboration provides a conducive environment for skill enhancement and supports startup ventures. Financial assistance is extended to promising students to materialize their business plans, enabling them to obtain licenses and kick-start their entrepreneurial journey.

Throughout the year, students are motivated to cultivate entrepreneurial skills and gain hands-on experience in market dynamics. The pinnacle of this endeavor culminates in the two-days YC Science Exhibition Cum Fair, featuring over 50 stalls showcasing a diverse range of subject-specific products and working models. Esteemed business personalities are invited to inspire students, imparting valuable insights into marketing strategies and sharing their own experiences. Such events serve as catalysts for students, encouraging them to harness their potential and aspire to become successful entrepreneurs in their future endeavors.