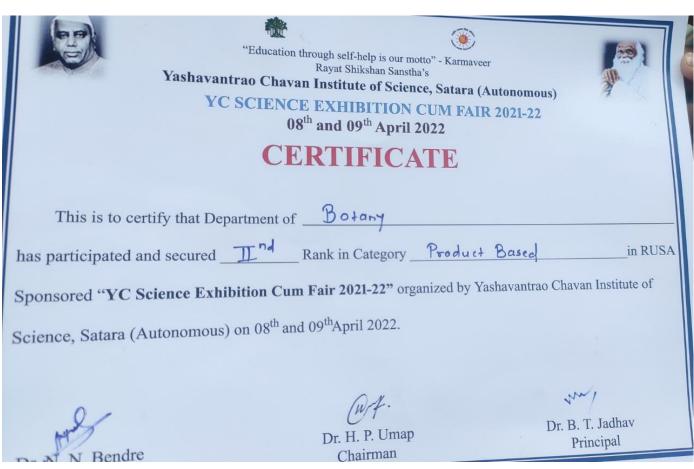

their start ups .

The overwhelming response from students, faculty, parents, and visitors underscores the event's success. Additionally, we organize "Best Stall" competitions to acknowledge and reward outstanding contributions. Students earns recognition and opportunities for memberships and collaborations. This best practice served as a platform for students to showcase their entrepreneurial spirit and garnered appreciation from industry leaders and stakeholders alike.

# **Annual Event Glimpses of YC Science Exhibition Cum Fair**





# Display of Departmental Stalls showcasing their Subject- specific products









# Departments participated in the event and their products





















# Visit of Eminent Personalities at the event









# **BEST STALL AWARDS**















# Photographs of Display of Departmental products at YC Fair

















# Problems encountered and resources required:

While the two-day fair showcased students' entrepreneurial potential, sustaining momentum beyond the event was crucial. To address this, an online platform was developed, allowing students to continue selling their products. Managed by the Earn and Learn Scheme students, the YC student consumer store ensures sustained engagement and revenue generation throughout the year.



areal raise on the femiliar de plus Mark 58/56 12022

महाराष्ट्र शासन

# - नोंदणीचे प्रमाणपत्र

या प्रमाणवत्राद्वारे प्रमाणित करण्यांत येत आहे की. यस्वतस्य चलाण इन्स्टिय्ह आंफ सायन्स क्रमवा व जिला ही संस्था। विशाशी प्राशामिक सरकारी भारत संभ्या मंत्री स्थातामा ला जि स्थातामा महाराष्ट्र सहकारी