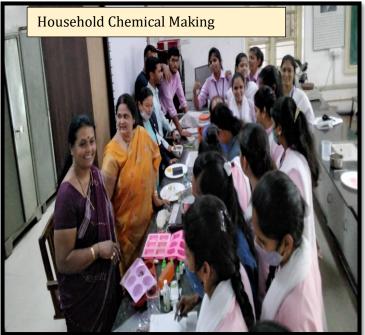

to materialize their business plans, enabling them to obtain licenses and kick-start their entrepreneurial journey.

Throughout the year, students are motivated to cultivate entrepreneurial skills and gain hands-on experience in market dynamics. The pinnacle of this endeavor culminates in the two-days YC Science Exhibition Cum Fair, featuring over 50 stalls showcasing a diverse range of subject-specific products and working models. Esteemed business personalities are invited to inspire students, imparting valuable insights into marketing strategies and sharing their own experiences. Such events serve as catalysts for students, encouraging them to harness their potential and aspire to become successful entrepreneurs in their future endeavors.



# Trainings and Hand on workshops













# **Training Sessions under Entrepreneurship Development Cell**









# **Industrial Visits**





# Conduction of Industry Institute Interface Meet and Hackathon for Exchange of Ideas

# INDUSTRY INSTITUE INTERFACE MEET-I



### >On 29th Oct. 2018

- •Dignitaries form industries and engineering institutes in and around Satara Participated in the meet
- Around 43 participants from industries participated in the meet



### Agenda

- •To introduce the center to the local industries.
- •To discuss the need of local industries





Ar. P. V. Kalgude, AVP Education Services and Initiatives Tata Technologies, Pune.

Mr. R. P. Ranade, President MAS Satara and Mr. Vasantrao Phadtare, member CDC, YCIS Satara. Dr. Anil Patil, Chairman, Rayat Shikshan Sanstha.

### Industry-Institute Interface