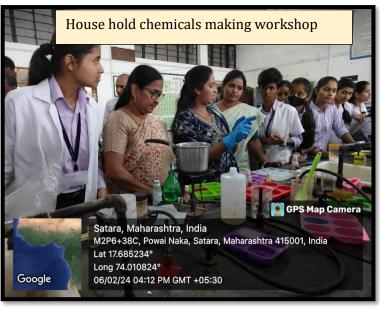

nts to materialize their business plans, enabling them to obtain licenses and kick-start their entrepreneurial journey.

Throughout the year, students are motivated to cultivate entrepreneurial skills and gain hands-on experience in market dynamics. The pinnacle of this endeavor culminates in the two-days YC Science Exhibition Cum Fair, featuring over 50 stalls showcasing a diverse range of subject-specific products and working models. Esteemed business personalities are invited to inspire students, imparting valuable insights into marketing strategies and sharing their own experiences. Such events serve as catalysts for students, encouraging them to harness their potential and aspire to become successful entrepreneurs in their future endeavors.



# Trainings and Hand on workshops













# **Training Sessions under Entrepreneurship Development Cell**









# **Industrial Visits**





# Conduction of Industry Institute Interface Meet and Hackathon for Exchange of Ideas

# INDUSTRY INSTITUE INTERFACE MEET-I



### >On 29th Oct. 2018

- •Dignitaries form industries and engineering institutes in and around Satara Participated in the meet
- Around 43 participants from industries participated in the meet



### Agenda

- •To introduce the center to the local industries.
- •To discuss the need of local industries





Ar. P. V. Kalgude, AVP Education Services and Initiatives Tata Technologies, Pune.

Mr. R. P. Ranade, President MAS Satara and Mr. Vasantrao Phadtare, member CDC, YCIS Satara. Dr. Anil Patil, Chairman, Rayat Shikshan Sanstha.

### Industry-Institute Interf