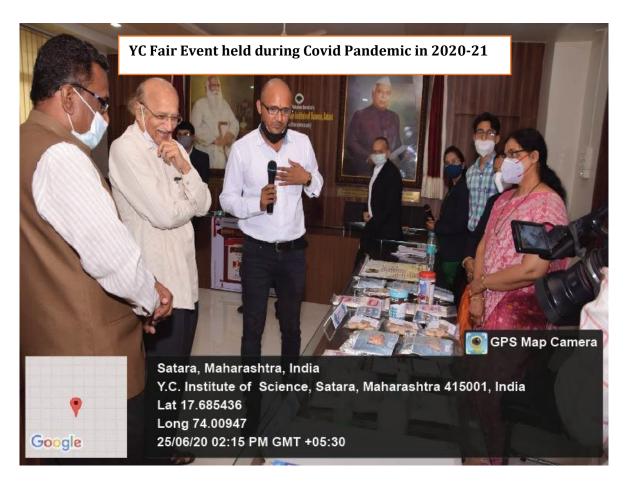

arketing by providing them FSSAI and MSEME licenese for initiating their own start ups

 $\,$  Till now, 20 entrepreneur's has been given . FSSAI and MSEME licenese to embrace their start ups .

The overwhelming response from students, faculty, parents, and visitors underscores the event's success. Additionally, we organize "Best Stall" competitions to acknowledge and reward outstanding contributions. Students earns recognition and opportunities for memberships and collaborations. This best practice served as a platform for students to showcase their entrepreneurial spirit and garnered appreciation from industry leaders and stakeholders alike.

# **Annual Event Glimpses of YC Science Exhibition Cum Fair**





# Display of Departmental Stalls showcasing their Subject- specific products









# Departments participated in the event and their products





















# Visit of Eminent Personalities at the event









# **BEST STALL AWARDS**















# Photographs of Display of Departmental products at YC Fair

















# Problems encountered and resources required:

While the two-day fair showcased students' entrepreneurial potential, sustaining momentum beyond the event was crucial. To address this, an online platform was developed, allowing students to continue selling their products. Managed by the Earn and Learn Scheme students, the YC student consumer store ensures sustained engagement and revenue generation throughout the year.



areal raise on the femiliar de plus Mark 58/56 12022

महाराष्ट्र शासन

# - नोंदणीचे प्रमाणपत्र

या प्रमाणवत्राद्वारे